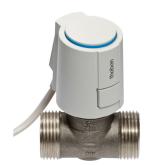

## Accessories

Adapter RAMSES 72x/78x Item no.: 9070245

Actuator ALPHA 5 230 V Item no.: 9070441

Actuator ALPHA 5 24 V Item no.: 9070442