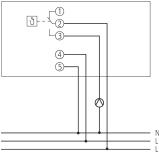

|
| Suitable for SELV      | No                                                                          |

|                           | RAMSES 722 S                |
|---------------------------|-----------------------------|
| Setting range temperature | 10°C 30°C                   |
| Shortest switching times  | 15 min                      |
| Programmable every        | 15 min                      |
| Time accuracy at 25 °C    | Synchronised with mains     |
| Stand-by consumption      | ~1.3 W                      |
| Display                   | 1 LED Heizen                |
| Colour                    | White                       |
| Type of protection        | IP 20                       |
| Protection class          | II according to EN 60 730-1 |

#### Connection example





## **RAMSES 722 S**

Item no.: 7220801



## Scale drawings



## Accessories

Adapter RAMSES 72x/78x Item no.: 9070245



Actuator ALPHA 5 230 V Item no.: 9070441



Actuator ALPHA 5 24 V Item no.: 9070442