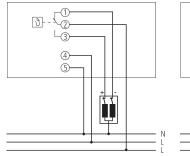

|
| Suitable for SELV      | No                                                                          |

|                           | RAMSES 722 S                |
|---------------------------|-----------------------------|
| Setting range temperature | 10°C 30°C                   |
| Shortest switching times  | 15 min                      |
| Programmable every        | 15 min                      |
| Time accuracy at 25 °C    | Synchronised with mains     |
| Stand-by consumption      | ~1.3 W                      |
| Display                   | 1 LED Heizen                |
| Colour                    | White                       |
| Type of protection        | IP 20                       |
| Protection class          | II according to EN 60 730-1 |

#### Connection example





## **RAMSES 722 S**

Item no.: 7220801



## Scale drawings



## Accessories

Adapter RAMSES 72x/78x Item no.: 9070245



Actuator ALPHA 5 230 V Item no.: 9070441



Actuator ALPHA 5 24 V Item no.: 9070442