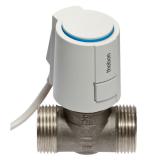

## Accessories

Adapter RAMSES 72x/78x Item no.: 9070245

Actuator ALPHA 5 230 V Item no.: 9070441

Actuator ALPHA 5 24 V Item no.: 9070442