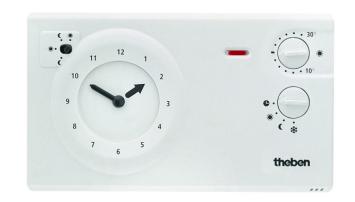

## RAMSES 722 S

Item no.: 7220801

### Description

- Analogue clock thermostat with a low profile design for timedependent monitoring and control of room temperature
- Mains version
- Segment program disc with daily program
- Synchronous motor drive
- Normal and reduced temperature can be set separately
- Electronic temperature control
- Operating point and electronic recirculation are set from the front
- Party switch and program display
- Electronic temperature control
- Selector switch for operating mode: con-tinuous reduced temperature, continuous normal temperature, automatic mode, frost and plant protection +6  $^{\circ}\text{C}$