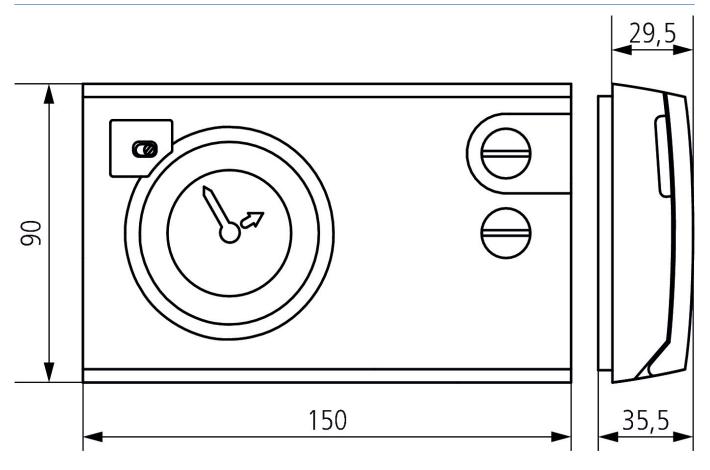

|

|                           | RAMSES 722 S                |
|---------------------------|-----------------------------|
| Setting range temperature | 10°C 30°C                   |
| Shortest switching times  | 15 min                      |
| Programmable every        | 15 min                      |
| Time accuracy at 25 °C    | Synchronised with mains     |
| Stand-by consumption      | ~1.3 W                      |
| Display                   | 1 LED Heizen                |
| Colour                    | White                       |
| Type of protection        | IP 20                       |
| Protection class          | II according to EN 60 730-1 |

#### Connection example





## **RAMSES 722 S**

Item no.: 7220801



## Scale drawings



## Accessories

Adapter RAMSES 72x/78x Item no.: 9070245



Actuator ALPHA 5 230 V Item no.: 9070441



Actuator ALPHA 5 24 V Item no.: 9070442